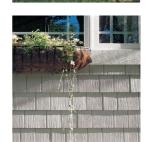

# Coventry and the Alside Exterior Design System™ add special appeal to your home.

Rooflines, corners, windows and door frames – some elements deserve special treatment. Enhancing these areas can give your home a custom finished look while letting your individual style shine through. Our Trimworks collection of decorative trim and accents – along with shakes, scallops and other ornamental panels – makes it easy to achieve a flawless finish. All options are fully color-coordinated with Coventry siding.