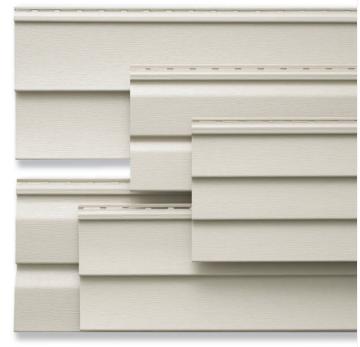

Coventry features a durable .042" panel thickness and five versatile profiles.

*Versatile siding options.* Coventry offers a wide variety of options when designing your home's exterior. With five different profiles to choose from and a full selection of decorative trim and accessories, you can create exactly the look you desire. Choose from double 4" clapboard, double 4" dutch lap, double 5" clapboard, double 5" dutch lap and triple 3"clapboard in 14 inviting colors.