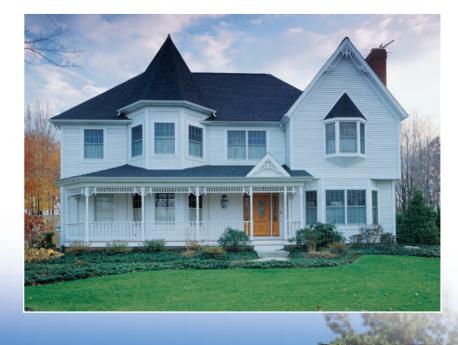

# Coventry by Alside. Classic beauty with modern practicality.

In Coventry, you have found the ideal exterior for your home. This handsomely crafted and versatile siding expertly combines the beautiful detail of natural wood with the easy-care luxury of premium vinyl.

## An exterior for your home that's as functional as it is beautiful.

While Coventry's warm and welcoming ambiance captures your attention, there's much more to this impressive siding that makes it an excellent choice for your home.