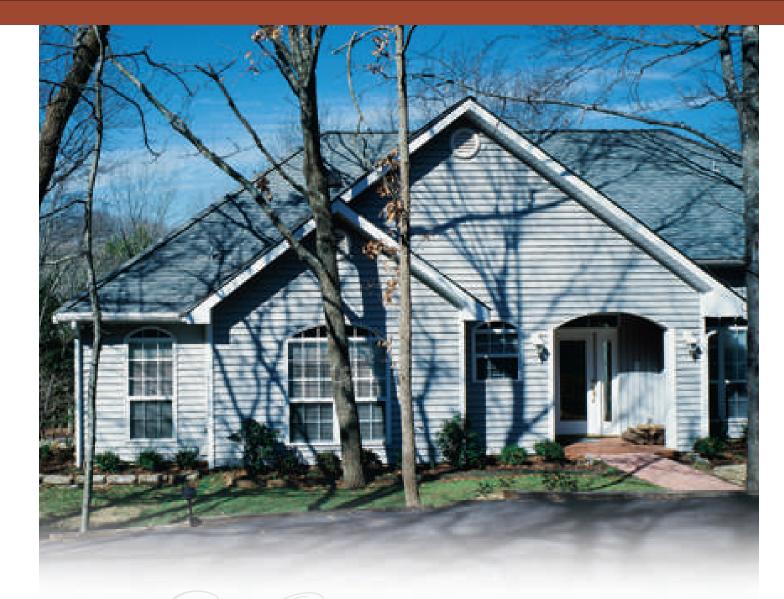

# Coventry and the Alside Exterior Design System™ add special appeal to your home.

Rooflines, corners, windows and door frames – some elements deserve special treatment. Enhancing these areas can give your home a custom finished look while letting your individual style shine through. Our Trimworks collection of decorative trim and accents – along with shakes, scallops and other ornamental panels – makes it easy to achieve a flawless finish. All options are fully color-coordinated with Coventry siding.

## An exterior for your home that's as functional as it is beautiful.

While Coventry's warm and welcoming ambiance captures your attention, there's much more to this impressive siding that makes it an excellent choice for your home.