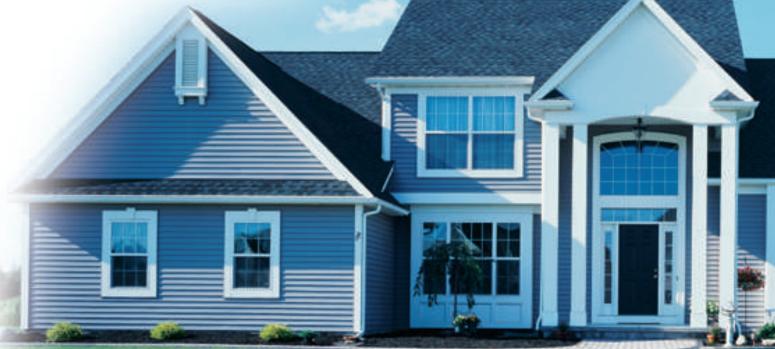

## An exterior for your home that's as functional as it is beautiful.

While Coventry's warm and welcoming ambiance captures your attention, there's much more to this impressive siding that makes it an excellent choice for your home.

Coventry's solid vinyl construction is built to withstand almost anything Mother Nature can dish out. Each panel is solid vinyl color through and through, so it won't chip, flake and blister like painted surfaces and won't rot or warp due to moisture. Unlike metal sidings, Coventry resists denting from impact, maintaining an attractive finish that will stand the test of time.