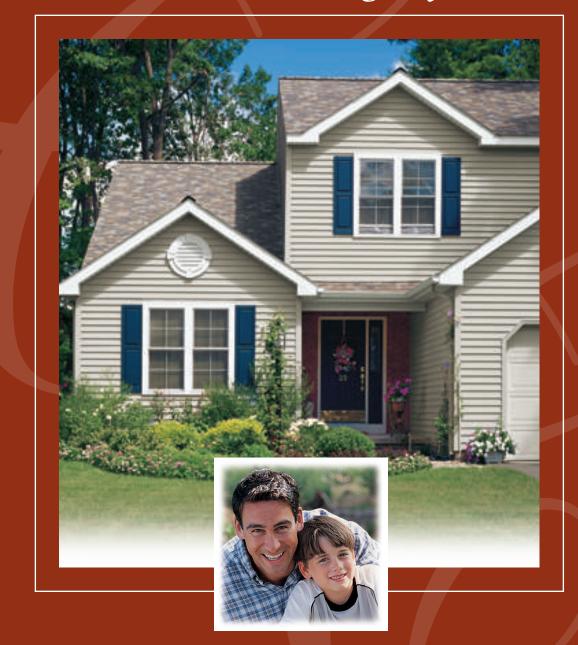

# Where quality craftsmanship meets exquisite style.

From the first glance, you may be drawn to Coventry for its elegant appearance and handsomely crafted detail. Yet, it's also important to consider the siding's durability and strength. How will it hold up after years of exposure to strong winds, pounding rain, extreme temperatures and other harsh outdoor elements?

# Coventry by Alside. Classic beauty with modern practicality.

In Coventry, you have found the ideal exterior for your home. This handsomely crafted and versatile siding expertly combines the beautiful detail of natural wood with the easy-care luxury of premium vinyl.