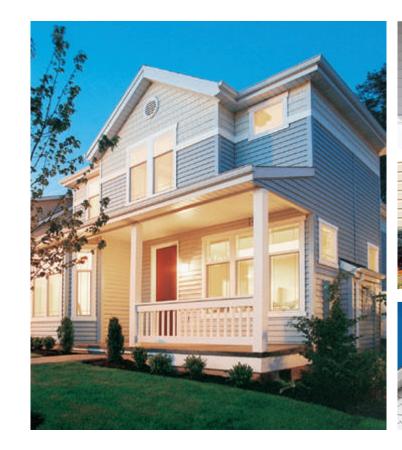

# Coventry and the Alside Exterior Design System™ add special appeal to your home.

Rooflines, corners, windows and door frames – some elements deserve special treatment. Enhancing these areas can give your home a custom finished look while letting your individual style shine through. Our Trimworks collection of decorative trim and accents – along with shakes, scallops and other ornamental panels – makes it easy to achieve a flawless finish. All options are fully color-coordinated with Coventry siding.